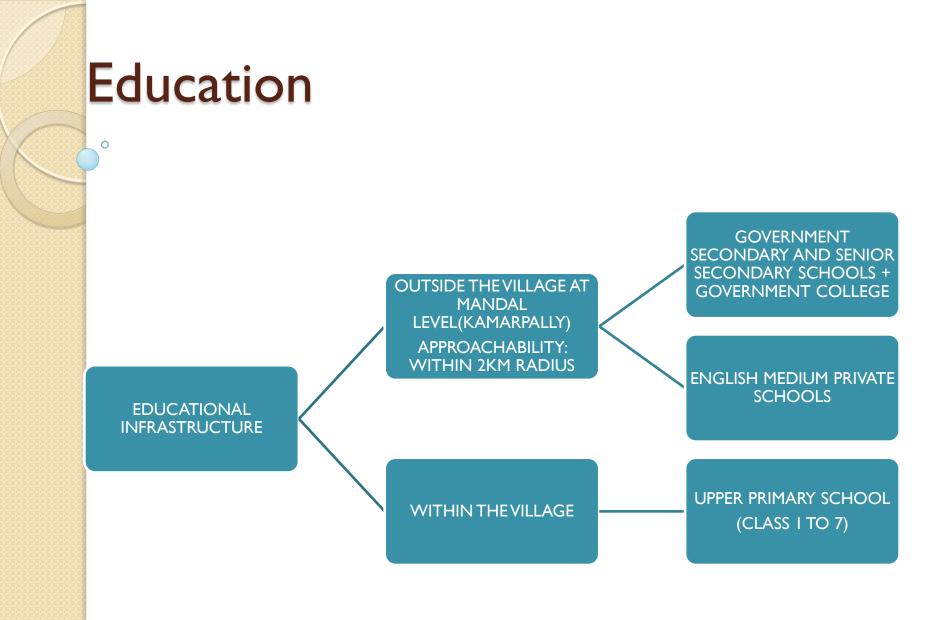

ent ANM/ ASHA
- I0. Agriculture Department/ IrrigationII. DWS

## MGNREGS

•**Upadi Hami Pathakam** was implemented since February, 2006

•Average wage rate per day per person: Rs. 126.41

•Average number of days employment provided: 57 per HH

•Wage rate: Rs.80 (Yr. 2006) ----- Rs. 149 (Yr. 2013)

 Social Audit – more demand for work & Increment in wage rates

higher rural income, rural asset creation & FI

### Drinking water and Sanitation

- •Water Supply: 80lpcd normally
- Scarcity w.r.t. benchmark(40lpcd) during summers
  Financial Assistance for ISLs.
- •Open Defecation prevalent Behavioral problem

### Education

### VITAL STATISTICS

#### TOTAL POPULATION: 1143 LITERATES : 617 (53.98%)

TOTAL MALES:567 MALE LITERATES: 378 (66.66%) TOTAL FEMALES: 576 FEMALE LITERATES: 238 (41.31%)



## Education

### Upper Primary School Nagapur

- •Teacher Student Ratio: 1:10
- •Drinking water: RO Installed
- •Toilets: Separate toilet for girls and boys.
- •MDM: Good Quality.
- •Library
- •Computer Center 6PCs lab
- •Playground: Adequate
- Boundary wall/fencing: Present
- •Dropout: 0%

## Education

#### YEAR WISE ENROLLMENT:



### **Economic Activities**

Agriculture
Livestock Breeding
Beedi making
Small shops
Toddy

## Agriculture – Major Crops







### Agriculture – Irrigation



### Agriculture – Irrigation







### Livestocks



## Beedi Making





## Kiosk



## Self Help Groups (Mahila Sangh)



# Toddy





### Problems

- Waste ManagementIdentification of beneficiaries
- Transportation

### Problem Matrix

| Problem in village/Person          | 1       | 2       | 3