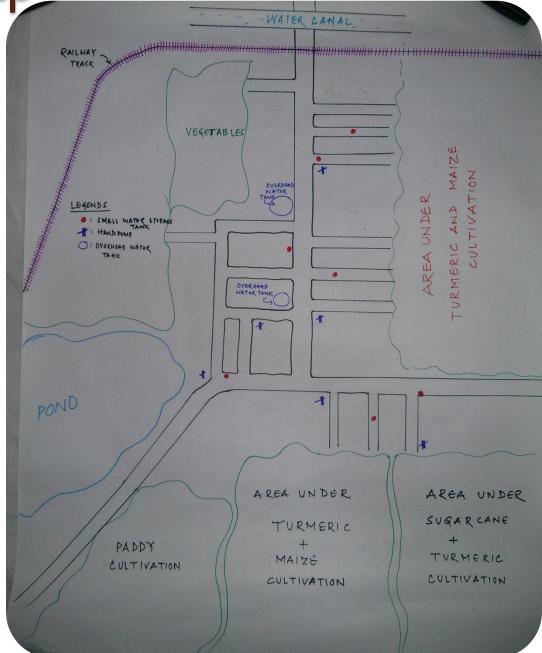

-Presented by

0

Kotla Udaynath
Alok Singh
Mritunjay Madhav
Pankaj Verma

## Nagapur Village – An Introduction

\*Established in 17th Century

\*Geographical Area – 1115 Acres

\*Population – 1143

\*sex ratio: 1016

\*No Forest cover



## Methodology :

- I. Transact Walk
- 2. Interaction with Villagers
- 3. Interaction with officials

### Timeline

17<sup>th</sup> century - Settlement in the village started 1938----Primary school **1960---** Temple 1968----Toilets **1969**----Electricity 1975----Post Office 1978----Concrete House 1980----Fair Price shop **1981**----First Panchayat Elections 1990----Panchayat Bhavan 1993----Television 1993----Land line Phone 2006----Mobile Phone 2008----BT Road

## Social and Resource Mapping





## Social and Resource Mapping







## Resource Map



## Village Institutions

- I. Gram Panchayat
- 2. Revenue Department
- 3. Post Office
- 4. Police
- 5. PDS
- 6. Electricity Department
- 7. AWC
- 8. UPS
- 9. Health Department ANM/ ASHA
- I0. Agriculture Department/ IrrigationII. DWS

## MGNREGS

•**Upadi Hami Pathakam** was implemented since February, 2006

•Average wage rate per day per person: Rs. 126.41

•Average number of days employment provided: 57 per HH

•Wage rate: Rs.80 (Yr. 2006) ----- Rs. 149 (Yr. 2013)

 Social Audit – more demand for work & Increment in wage rates

higher rural income, rural asset creation & FI

### Drinking water and Sanitation

- •Water Supply: 80lpcd normally
- Scarcity w.r.t. benchmark(40lpcd) during summers
  Financial Assistance for ISLs.
- •Open Defecation prevalent Behavioral problem

### Education