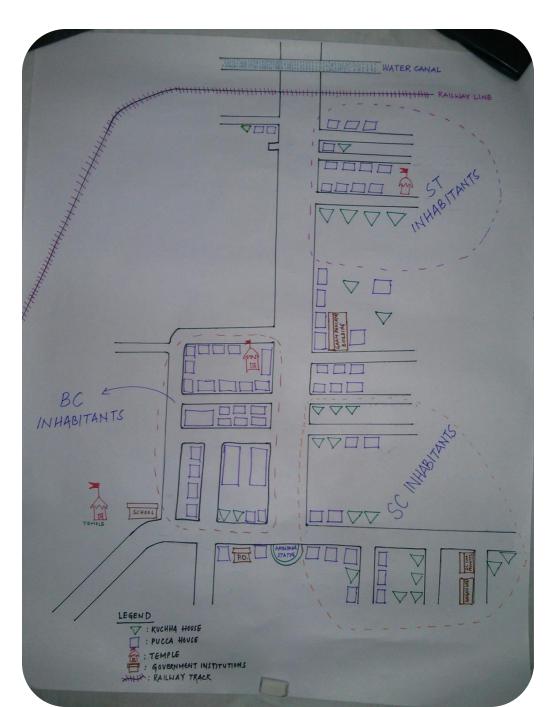

Village Visit

#### -Presented by

0

Kotla Udaynath
Alok Singh
Mritunjay Madhav
Pankaj Verma

## Nagapur Village – An Introduction

\*Established in 17th Century

\*Geographical Area – 1115 Acres

\*Population – 1143

\*sex ratio: 1016

\*No Forest cover



## Methodology :

- I. Transact Walk
- 2. Interaction with Villagers
- 3. Interaction with officials

### Timeline

17<sup>th</sup> century - Settlement in the village started 1938----Primary school **1960---** Temple 1968----Toilets **1969**----Electricity 1975----Post Office 1978----Concrete House 1980----Fair Price shop **1981**----First Panchayat Elections 1990----Panchayat Bhavan 1993----Television 1993----Land line Phone 2006----Mobile Phone 2008----BT Road

## Social and Resource Mapping





## Social and Resource Mapping







## Resource Map



## Village Institutions

- I. Gram Panchayat
- 2. Revenue Department
- 3. Post Office
- 4. Police
- 5. PDS
- 6. Electricity Department
- 7. AWC
- 8. UPS
- 9. Health Department ANM/ ASHA
- I0. Agriculture Department/ IrrigationII. DWS

## MGNREGS

•**Upadi Hami Pathakam** was implemented since February, 2006

•Average wage rate per day per person: Rs. 126.41

•Average number of days employment provided: 57 per HH

•Wage rate: Rs.80 (Yr. 2006) ----- Rs. 149 (Yr. 2013)

 Social Audit – more demand for work & Increment in wage rates

higher rural income, rural asset creation & FI

### Drinking water and Sanitation

- •Water Supply: 80lpcd normally
- Scarcity w.r.t. benchmark(40lpcd) during summers
  Financial Assistance for ISLs.
- •Open Defecation prevalent Behavioral pro