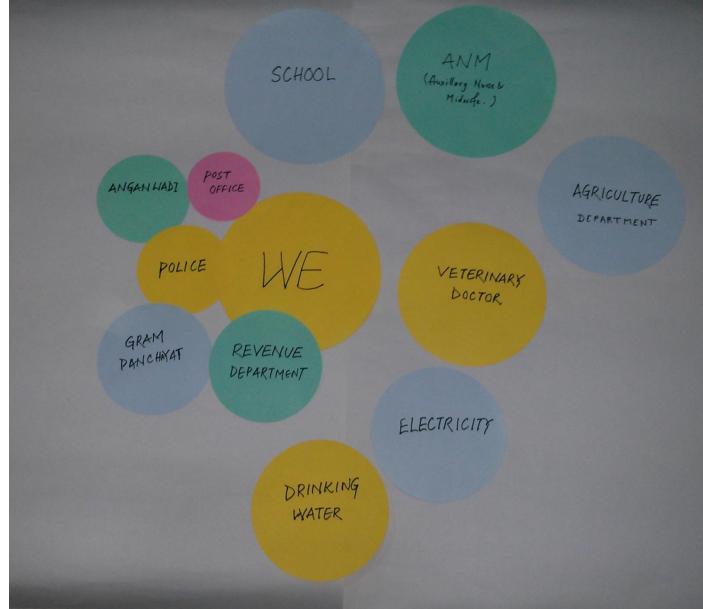

## Village Institutions

- I. Gram Panchayat
- 2. Revenue Department
- 3. Post Office
- 4. Police
- 5. PDS
- 6. Electricity Department
- 7. AWC
- 8. UPS
- 9. Health Department ANM/ ASHA
- I0. Agriculture Department/ IrrigationII. DWS

### Venn Diagram