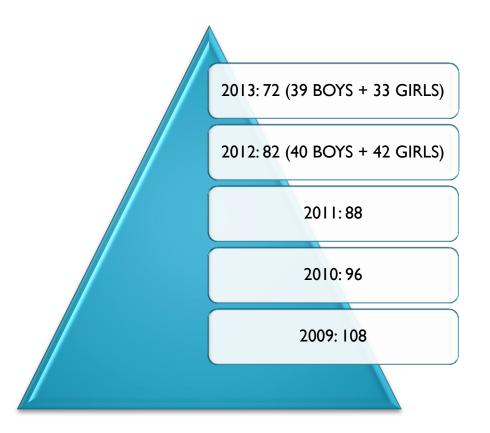

& Increment in wage rates

higher rural income, rural asset creation & FI

### Drinking water and Sanitation

- •Water Supply: 80lpcd normally
- Scarcity w.r.t. benchmark(40lpcd) during summers
  Financial Assistance for ISLs.
- •Open Defecation prevalent Behavioral problem

### Education

### VITAL STATISTICS

#### TOTAL POPULATION: 1143 LITERATES : 617 (53.98%)

TOTAL MALES:567 MALE LITERATES: 378 (66.66%) TOTAL FEMALES: 576 FEMALE LITERATES: 238 (41.31%)



## Education

### Upper Primary School Nagapur

- •Teacher Student Ratio: 1:10
- •Drinking water: RO Installed
- •Toilets: Separate toilet for girls and boys.
- •MDM: Good Quality.
- •Library
- •Computer Center 6PCs lab
- •Playground: Adequate
- Boundary wall/fencing: Present
- •Dropout: 0%

## Education

#### YEAR WISE ENROLLMENT:



### **Economic Activities**

Agriculture
Livestock Breeding
Beedi making
Small shops
Toddy

## Agriculture – Major Crops







### Agriculture – Irrigation



### Agriculture – Irrigation







### Livestocks



## Beedi Making





## Kiosk



## Self Help Groups (Mahila Sangh)



# Toddy





### Problems

- Waste ManagementIdentification of beneficiaries
- Transportation

### Problem Matrix

| Problem in village/Person          | 1       | 2       | 3      | 4        | 5        | <b>6</b><br>К | 7     | 8       | 9      | 10      | 11      | 12     | rank |
|------------------------------------|---------|---------|--------|----------|----------|---------------|-------|---------|--------|---------|---------|--------|------|
| respondent                         | Varun K | Sandeep | R