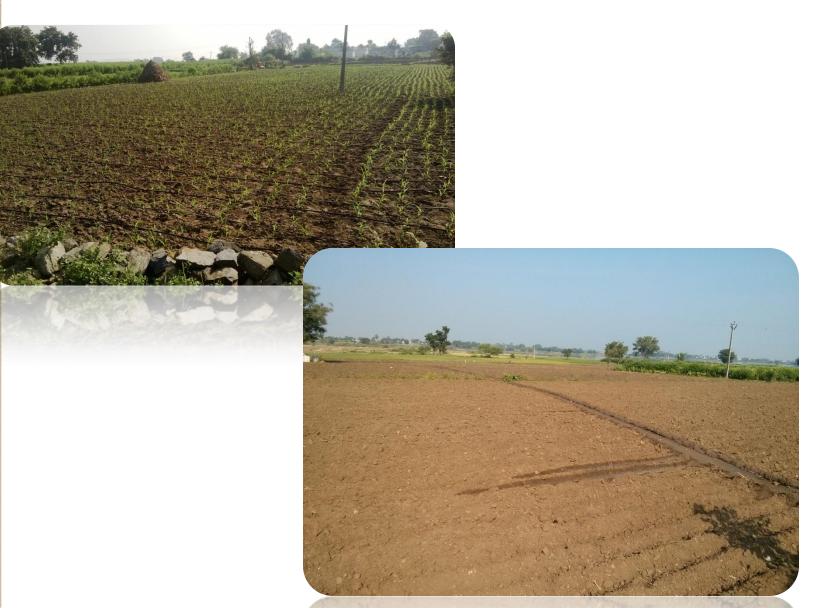

benchmark(40lpcd) during summers
  Financial Assistance for ISLs.
- •Open Defecation prevalent Behavioral problem

### Education

### VITAL STATISTICS

#### TOTAL POPULATION: 1143 LITERATES : 617 (53.98%)

TOTAL MALES:567 MALE LITERATES: 378 (66.66%) TOTAL FEMALES: 576 FEMALE LITERATES: 238 (41.31%)



## Education

### Upper Primary School Nagapur

- •Teacher Student Ratio: 1:10
- •Drinking water: RO Installed
- •Toilets: Separate toilet for girls and boys.
- •MDM: Good Quality.
- •Library
- •Computer Center 6PCs lab
- •Playground: Adequate
- Boundary wall/fencing: Present
- •Dropout: 0%

## Education

#### YEAR WISE ENROLLMENT:



### **Economic Activities**

Agriculture
Livestock Breeding
Beedi making
Small shops
Toddy

## Agriculture – Major Crops







### Agriculture – Irrigation



### Agriculture – Irrigation







### Livestocks



## Beedi Making





## Kiosk



## Self Help Groups (Mahila Sangh)



# Toddy





### Problems

- Waste ManagementIdentification of beneficiaries
- Transportation

### Problem Matrix

| Problem in village/Person          | 1       | 2       | 3      | 4        | 5        | <b>6</b><br>К | 7     | 8       | 9      | 10      | 11      | 12     | rank |
|------------------------------------|---------|---------|--------|----------|----------|---------------|-------|---------|--------|---------|---------|--------|------|
| respondent                         | Varun K | Sandeep | Rajesh | Srinivas | Rajesh P |               | Mohan | Dayaram | Rajani | lavanya | Mallesh | Limbai |      |
| Age                                | 17      | 19